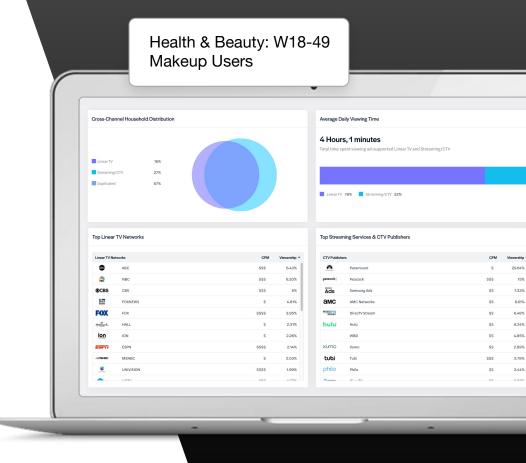

# **Audience Insights**

Gain insight into a Strategic Audience's TV Consumption Patterns

#### Did you ever wonder

- How much of your strategic audience is on linear? On CTV? On both?
- How much time do they spend on linear TV?
   Ad-supported CTV?
- What are the most cost-efficient and high-viewership networks to reach them on linear TV?
- What are the most cost-efficient and high-viewership streaming apps to reach them on CTV?

#### How to Take Action

Calibrate your spend against where and when your strategic audiences are on ad-supported TV