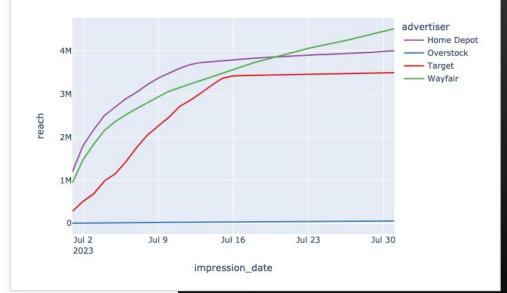

### **Reach Curve Insights**

Compare your reach curves against competitors

#### Did you ever wonder

- Is your campaign reach plateauing? How about your competitors'?
- How does your reach curve compare to your competitors?

#### How to Take Action

Showcase the efficiency of your reach curve compared to your peers. Track this reach curve over time to detect any declines in efficiency.

#### Daily Incremental Reach by Advertiser