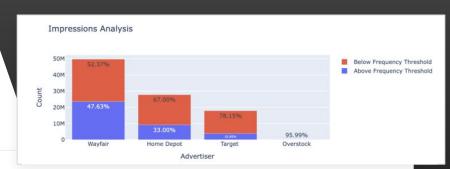

### Insights from the Overfrequency Analysis

Assess how much of your impressions are wasted on overfrequency?

#### Did you ever wonder

- What is the frequency distribution of your linear, CTV, or cross-channel campaign versus competitors?
- How many impressions did you waste on overfrequency compared to competitors?

#### How to Take Action.

Benchmark media waste against competitors. Adjust your media plans to increase reach and track how media waste improves over time

#### Percent of Impressions by Frequency