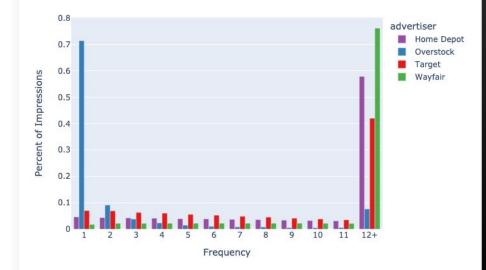

### Insights from the Overfrequency Analysis

Assess how much of your impressions are wasted on overfrequency?

#### Did you ever wonder

- What is the frequency distribution of your linear, CTV, or cross-channel campaign versus competitors?
- How many impressions did you waste on overfrequency compared to competitors?

#### How to Take Action.

Benchmark media waste against competitors. Adjust your media plans to increase reach and track how media waste improves over time

#### Percent of Impressions by Frequency