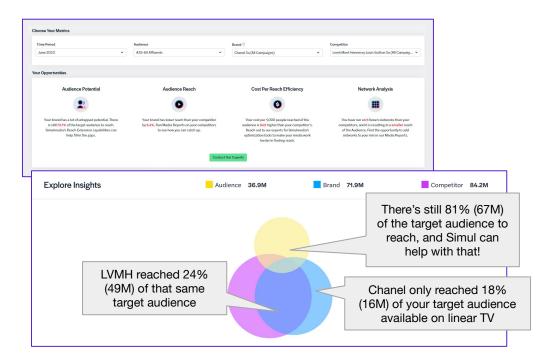

# Market Insights (Linear TV)

Compare yourself against a competitor and see how well you reach a specific target audience

#### Did you ever wonder

- How much of your strategic audience are you reaching on linear?
- How much of your strategic audience is your competitor reaching on linear?
- How much of your strategic audience is mutually reached by you and your competitor?
- How much of the strategic audience remains unreached by either you or your competitor?
- How many networks are you and your competitors on?

#### How to Take Action

Benchmark your linear TV performance against a competitor. Assess whether you should revisit your linear TV media plan to be more competitive and track strategic audience reach over time.